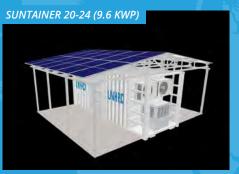

### DESIGNED FOR THE EXTREME

**ONE CONTAINER – MANY OPTIONS**: Turn your Suntainer into a power station: additional energy for medical stations including pre-mounted roof measuremade to your needs.

20" MODELS