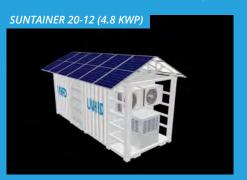

### DESIGNED FOR THE EXTREME

**ONE CONTAINER – MANY OPTIONS**: Turn your Suntainer into a power station: additional energy for medical stations including pre-mounted roof measuremade to your needs.

20" MODELS