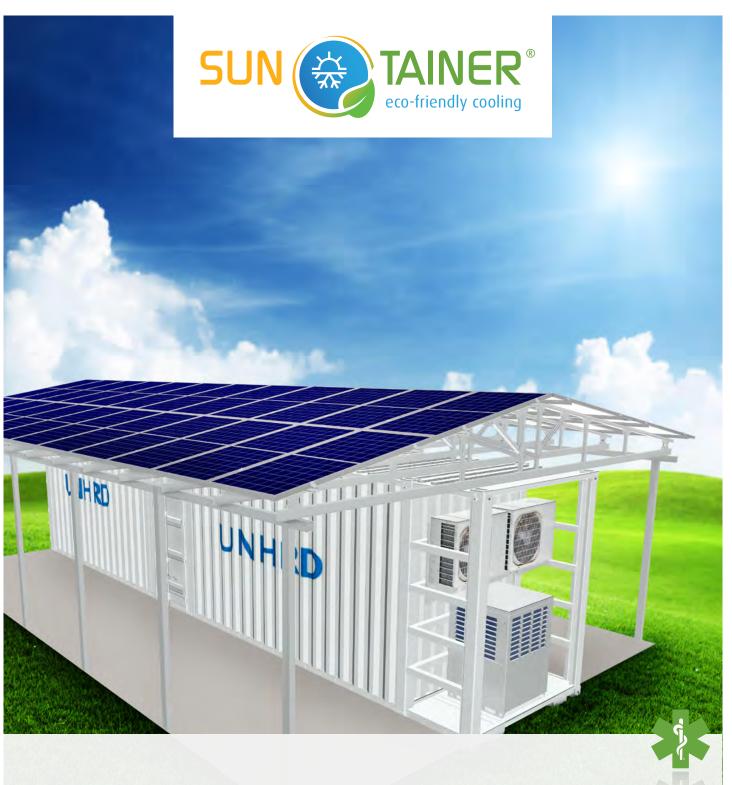

# The Hybrid Reefer SUNTAINER

# MOBILE POWER SUPPLY

SELF-SUFFICIENT - COMPACT - INNOVATIVE The new Mobile Solartainer is a selfsufficient power supply possible everywhere – decentralized, pollution-free and inexpensive.

#### To Future Solar-Hybrid-Container

Fully equipped and ready to use. A networkindependent complete solution and saves valuable resources.

48 Volt Generator

### The Key-Components

Summer of the su

High Insulation for low power: 60% mores than deep freezer reefer

- 40-foot high cabinet with plenty of storage
- External dimensions 40" or 20" available
- Inner dimensions 56 m³ or 28m³ storage capacity (L\*W\*H):10809\*2115\*2506mm
- storage temp: +15°C +25°C at up to +55°C ambient temperature
- 5 additional 48 volt sockets to integrate DC low emission Refrigerators (+2°C – +8°C)
- integrated PCM (Phase change Material ) Roof equipped with 72 panels for overnight cooling
- 60% More Insulation as stand, freezer reefer
- internal door opening safety system and alarm system to ensure user safety
- Additional Cold Room Door
- Rear and side doors with magnetic insulation curtains to reduce temperature bridges
- Non-slip aluminum floor and easy clean stainless steel walls (HACCP)
- International top container manufacturers product
- Certified by CSC (International Convention for Safe Containers)