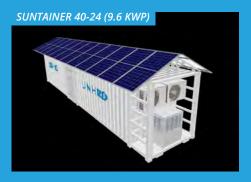

#### To Future Solar-Hybrid-Container

Fully equipped and ready to use. A networkindependent complete solution and saves valuable resources.

48 Volt Generator

### The Key-Components

Summer of the su

High Insulation for low power: 60% mores than deep freezer reefer

- 40-foot high cabinet with plenty of storage
- External dimensions 40" or 20" available
- Inner dimensions 56 m³ or 28m³ storage capacity (L\*W\*H):10809\*2115\*2506mm
- storage temp: +15°C +25°C at up to +55°C ambient temperature
- 5 additional 48 volt sockets to integrate DC low emission Refrigerators (+2°C – +8°C)
- integrated PCM (Phase change Material ) Roof equipped with 72 panels for overnight cooling
- 60% More Insulation as stand, freezer reefer
- internal door opening safety system and alarm system to ensure user safety
- Additional Cold Room Door
- Rear and side doors with magnetic insulation curtains to reduce temperature bridges
- Non-slip aluminum floor and easy clean stainless steel walls (HACCP)
- International top container manufacturers product
- Certified by CSC (International Convention for Safe Containers)