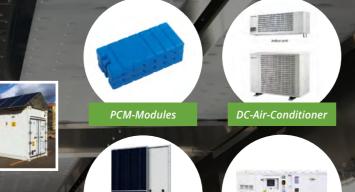

### The Key-Components

Summer of the su

High Insulation for low power: 60% mores than deep freezer reefer

- 40-foot high cabinet with plenty of storage
- External dimensions 40" or 20" available
- Inner dimensions 56 m³ or 28m³ storage capacity (L\*W\*H):10809\*2115\*2506mm
- storage temp: +15°C +25°C at up to +55°C ambient temperature
- 5 additional 48 volt sockets to integrate DC low emission Refrigerators (+2°C – +8°C)
- integrated PCM (Phase change Material ) Roof equipped with 72 panels for overnight cooling
- 60% More Insulation as stand, freezer reefer
- internal door opening safety system and alarm system to ensure user safety
- Additional Cold Room Door
- Rear and side doors with magnetic insulation curtains to reduce temperature bridges
- Non-slip aluminum floor and easy clean stainless steel walls (HACCP)
- International top container manufacturers product
- Certified by CSC (International Convention for Safe Containers)