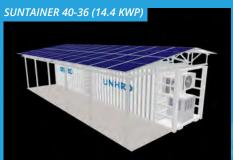

### DESIGNED FOR THE EXTREME

**ONE CONTAINER – MANY OPTIONS**: Turn your Suntainer into a power station: additional energy for medical stations including pre-mounted roof measuremade to your needs.

20" MODELS