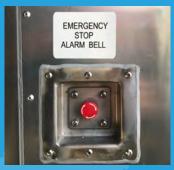

### The Key-Components

Summer of the su

High Insulation for low power: 60% mores than deep freezer reefer

- 40-foot high cabinet with plenty of storage
- External dimensions 40" or 20" available
- Inner dimensions 56 m³ or 28m³ storage capacity (L\*W\*H):10809\*2115\*2506mm
- storage temp: +15°C +25°C at up to +55°C ambient temperature
- 5 additional 48 volt sockets to integrate DC low emission Refrigerators (+2°C – +8°C)
- integrated PCM (Phase change Material ) Roof equipped with 72 panels for overnight cooling
- 60% More Insulation as stand, freezer reefer
- internal door opening safety system and alarm system to ensure user safety
- Additional Cold Room Door
- Rear and side doors with magnetic insulation curtains to reduce temperature bridges
- Non-slip aluminum floor and easy clean stainless steel walls (HACCP)
- International top container manufacturers product
- Certified by CSC (International Convention for Safe Containers)