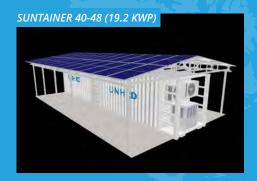

#### To Future Solar-Hybrid-Container

Fully equipped and ready to use. A networkindependent complete solution and saves valuable resources.

48 Volt Generator

### The Key-Components

Summer of the su

High Insulation for low power: 60% mores than deep freezer reefer

- 40-foot high cabinet with plenty of storage
- External dimensions 40" or 20" available
- Inner dimensions 56 m³ or 28m³ storage capacity (L\*W\*H):10809\*2115\*2506mm
- storage temp: +15°C +25°C at up to +55°C ambient temperature
- 5 additional 48 volt sockets to integrate DC low emission Refrigerators (+2°C – +8°C)
- integrated PCM (Phase change Material ) Roof equipped with 72 panels for overnight cooling
- 60% More Insulation as stand, freezer reefer
- internal door opening safety system and alarm system to ensure user safety
- Additional Cold Room Door
- Rear and side doors with magnetic insulation curtains to reduce temperature bridges
- Non-slip aluminum floor and easy clean stainless steel walls (HACCP)
- International top container manufacturers product
- Certified by CSC (International Convention for Safe Containers)