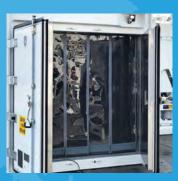

### The Key-Components

Summer of the su

High Insulation for low power: 60% mores than deep freezer reefer

- 40-foot high cabinet with plenty of storage
- External dimensions 40" or 20" available
- Inner dimensions 56 m³ or 28m³ storage capacity (L\*W\*H):10809\*2115\*2506mm
- storage temp: +15°C +25°C at up to +55°C ambient temperature
- 5 additional 48 volt sockets to integrate DC low emission Refrigerators (+2°C – +8°C)
- integrated PCM (Phase change Material ) Roof equipped with 72 panels for overnight cooling
- 60% More Insulation as stand, freezer reefer
- internal door opening safety system and alarm system to ensure user safety
- Additional Cold Room Door
- Rear and side doors with magnetic insulation curtains to reduce temperature bridges
- Non-slip aluminum floor and easy clean stainless steel walls (HACCP)
- International top container manufacturers product
- Certified by CSC (International Convention for Safe Containers)