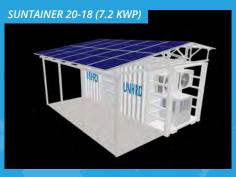

### DESIGNED FOR THE EXTREME

**ONE CONTAINER – MANY OPTIONS**: Turn your Suntainer into a power station: additional energy for medical stations including pre-mounted roof measuremade to your needs.

20" MODELS